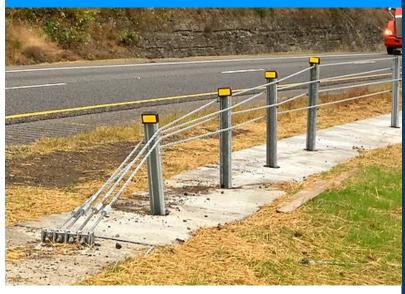

The WRGT-FL flared terminal is crashworthy and can be located anywhere within the clear zone and anchors all the ropes in one foundation. The WRGT-FL end terminal consists of a large concrete foundation offset 2' (away from nearest traffic) from the length of need.