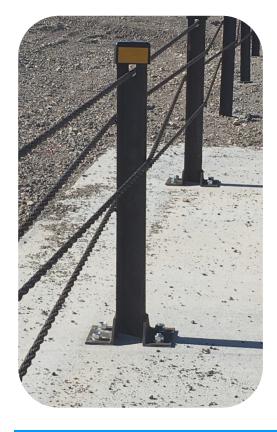

The WRGT-FL flared terminal is crashworthy and can be located anywhere within the clear zone and anchors all the ropes in one foundation. The WRGT-FL end terminal consists of a large concrete foundation offset 2' (away from nearest traffic) from the length of need.