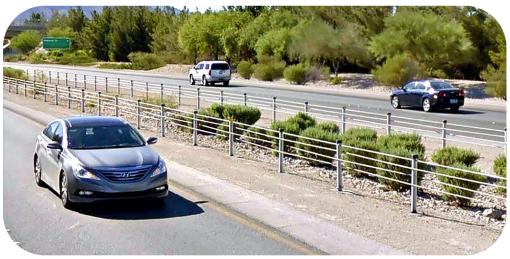

## Brifen's TL-4 Z-Post System & WRGT-FL

For more Information ContactThis Z shaped post design has the top rope in a U-channel and the 3 woven lower ropes positioned on the posts with the use of nylon pegs allowing the high rope to post friction created during crashes to control the deflection of impacting vehicles. The woven rope design improves system performance and ease of maintenance while providing predictable deflections regardless of length between terminals.