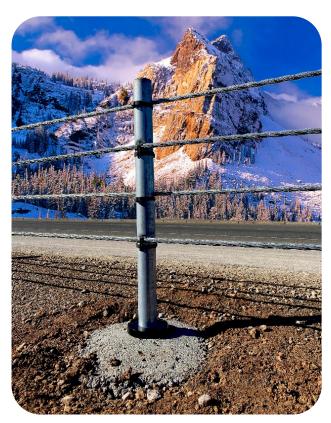

Brifen Wire Rope Safety Fence (WRSF) is a high-tension cable (wire rope) roadside or median safety barrier system originally developed in the 80's and in use in over 30 Countries.

Brifen WRSF is an attractive option to steel W-beam guardrail, concrete or steel box beam barriers. It blends into sensitive local environments and does not impede drainage or cause snow or sand drifting. Its' most important aspect, however, is that it is a costeffective barrier that is relatively soft to hit and rarely results in injury to vehicle occupants.

Brifen WRSF 4-Rope O-Post System Length of Need has been successfully tested to MASH 2016 with FHWA Eligibility Letter HSST/ B-245A. Brifen MASH Gating Terminal has been successfully tested to MASH16 with FHWA Eligibility Letter HSST1/CC137 and certain other MASH 2016 tests.