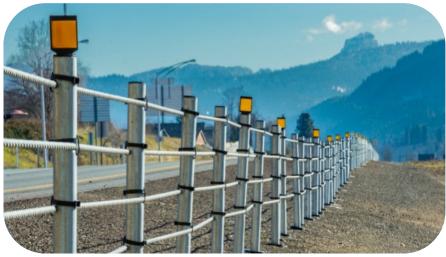

Brifen Wire Rope Safety Fence (WRSF) is a high-tension cable (wire rope) roadside or median safety barrier system originally developed in the 80's and in use in over 30 Countries.

Brifen WRSF is an attractive option to steel W-beam guardrail, concrete or steel box beam barriers. It blends into sensitive local environments and does not impede drainage or cause snow or sand drifting. Its' most important aspect, however, is that it is a costeffective barrier that is relatively soft to hit and rarely results in injury to vehicle occupants.

Brifen WRSF 4-Rope O-Post System Length of Need has been successfully tested to MASH 2016 with FHWA Eligibility Letter HSST/ B-245A. Brifen MASH Gating Terminal has been successfully tested to MASH16 with FHWA Eligibility Letter HSST1/CC137 and certain other MASH 2016 tests.