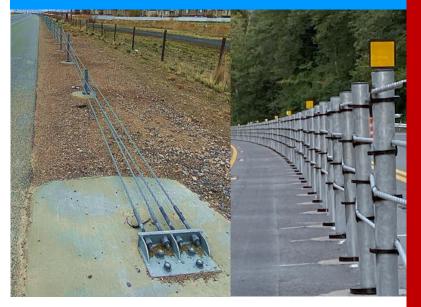

Brifen Wire Rope Safety Fence (WRSF) is a high-tension cable (wire rope) roadside or median safety barrier system originally developed in the 80's and in use in over 30 Countries.

Brifen WRSF is an attractive option to steel W-beam guardrail, concrete or steel box beam barriers. It blends into sensitive local environments and does not impede drainage or cause snow or sand drifting. Its' most important aspect, however, is that it is a costeffective barrier that is relatively soft to hit and rarely results in injury to vehicle occupants.

Brifen WRSF 4-Rope O-Post System Length of Need has been successfully tested to MASH 2016 with FHWA Eligibility Letter HSST/ B-245A. Brifen MASH Gating Terminal has been successfully tested to MASH16 with FHWA Eligibility Letter HSST1/CC137 and certain other MASH 2016 tests.